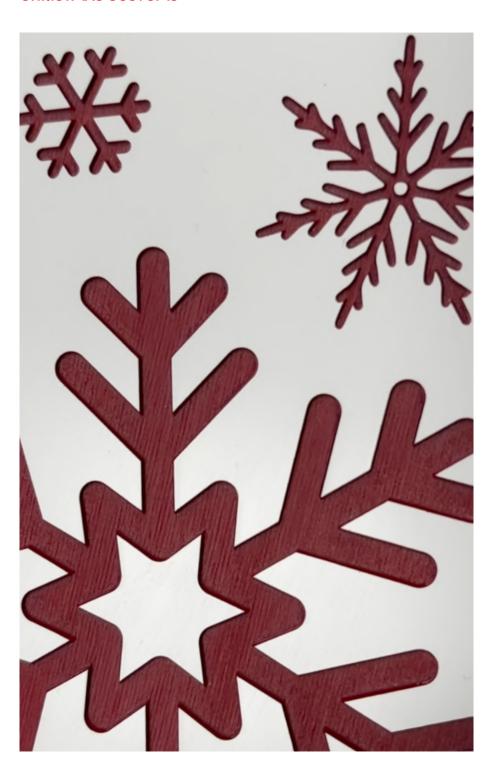

### **ENGRAVING & EMBOSSING**

Whether you need a unique sign for a bedroom door, or a laser engraved cutout for the family Christmas tree, we can do it. Simply tell us what you need and we will produce it.

With a range of materials that we can engrave and emboss to ensure your gift truly is one of a kind. These materials include (but are not limited to) clear, coloured and opal acrylics in a variety of thicknesses and two-colour layered pvc in a range of colour combinations, including aluminium effect.

On the next page you can see a range of our generic examples which we can personalise and adapt to your needs or you can simply send your idea and our team will provide a quote and artwork proof for approval, prior to manufacture.